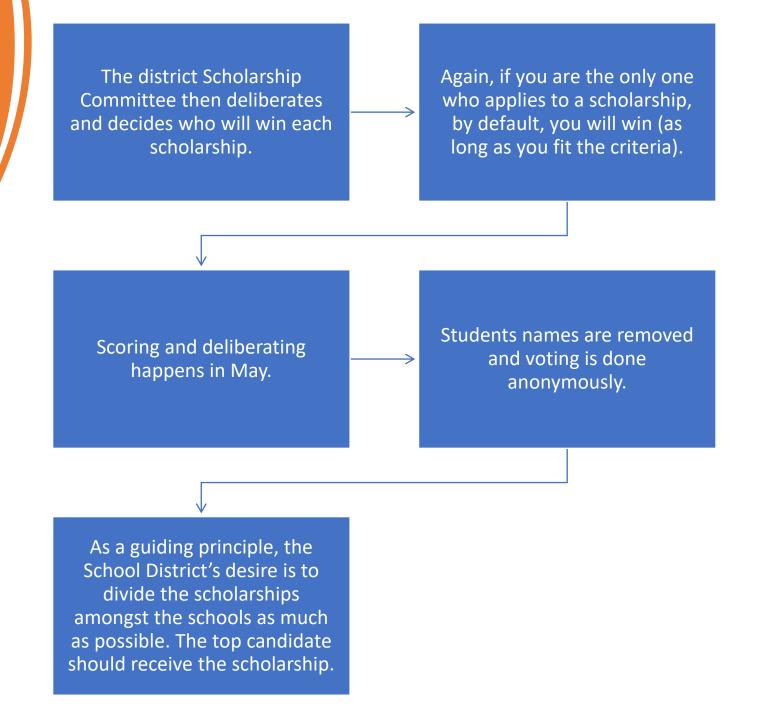

d with a mentor / final applications | 7<br>Good Friday Stat<br>Holiday – School<br>Closed | 8        |
| 9      | Easter Monday Stat Holiday – School Closed | 11                                                                  | 12                                                                   | 13                                                                  | 14                                                  | 15       |
| 16     | 17                                         | 18                                                                  | Final applications are due to Career Centre                          | Applications are due to district                                    | 21                                                  | 22       |

What happens after you apply?



# Application Tips

- Each scholarship has a specific application form
- Applications MUST be TYPED download to a computer and fill in
- On the Personal Information page, use a personal email, NOT your Surrey Schools email.
- Read through the application criteria fully before you start completing the application.
- Stick to the required word count

### References

- Any reference letters from community or school must confirm and support your involvement in whatever activity.
- Reference letters can only be one page maximum.
- Reference letters must be written on letter head of the organization, ie: our school's letterhead.
- A teacher who is a coach, CANNOT write a community letter, UNLESS they have coached you on a COMMUNITY TEAM.



#### Scholarships Offered

- Single mothers
- Females