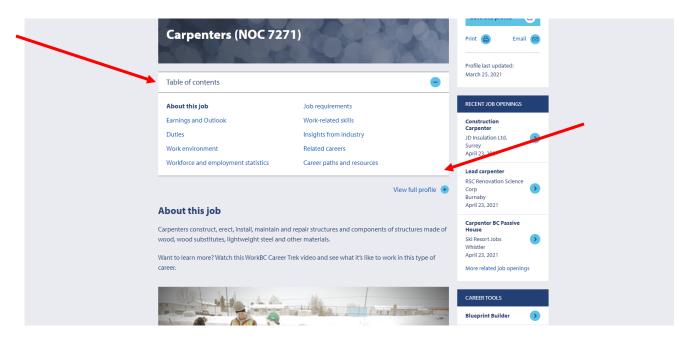

## How to look up Careers on Workbc.ca

1. Go to workbc.ca

3. Use the table of contents to filter through information, or click on view full profile to get the full picture.