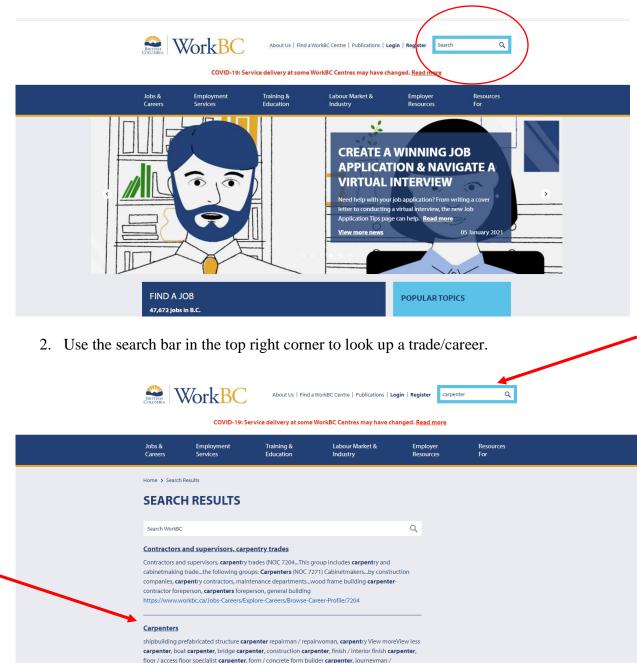

## How to look up Careers on Workbc.ca

1. Go to workbc.ca

3. Use the table of contents to filter through information, or click on view full profile to get the full picture.