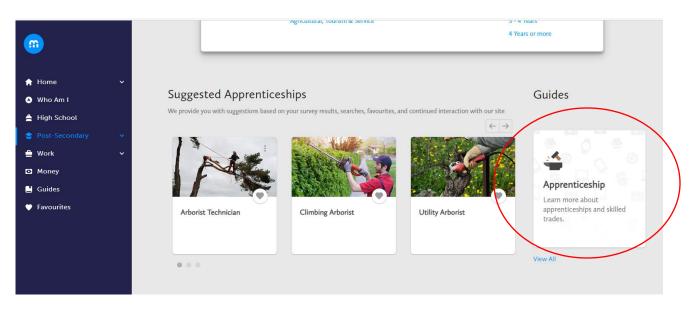

- 5. If this is your first time, you will need to enter your Surrey Schools Account login information.
- 6. Once in, use the menu on the left hand side. Click on "Post-Secondary" and then, "Apprenticeships."

|                                                                                                                                                   | 🖶 Student Account                                                                                                                                                                                                                                                                                                                                                                                                                                                                                                                                                                                                                                                                                                                                                                                                                                                                                                                                                                                                                                                                                                                                                                                                                                                                                                                                                                                                                                                                                                                                                                                                                                                                                                                                                                                                                                                                                                                                                                                                                                                                                                              |  |  |  |  |  |
|---------------------------------------------------------------------------------------------------------------------------------------------------|--------------------------------------------------------------------------------------------------------------------------------------------------------------------------------------------------------------------------------------------------------------------------------------------------------------------------------------------------------------------------------------------------------------------------------------------------------------------------------------------------------------------------------------------------------------------------------------------------------------------------------------------------------------------------------------------------------------------------------------------------------------------------------------------------------------------------------------------------------------------------------------------------------------------------------------------------------------------------------------------------------------------------------------------------------------------------------------------------------------------------------------------------------------------------------------------------------------------------------------------------------------------------------------------------------------------------------------------------------------------------------------------------------------------------------------------------------------------------------------------------------------------------------------------------------------------------------------------------------------------------------------------------------------------------------------------------------------------------------------------------------------------------------------------------------------------------------------------------------------------------------------------------------------------------------------------------------------------------------------------------------------------------------------------------------------------------------------------------------------------------------|--|--|--|--|--|
|                                                                                                                                                   | Gr. 6 🗸 💌 🗷 Elizabeth Duffield 👹                                                                                                                                                                                                                                                                                                                                                                                                                                                                                                                                                                                                                                                                                                                                                                                                                                                                                                                                                                                                                                                                                                                                                                                                                                                                                                                                                                                                                                                                                                                                                                                                                                                                                                                                                                                                                                                                                                                                                                                                                                                                                               |  |  |  |  |  |
| <ul> <li>Home</li> <li>Who Am I</li> <li>High School</li> <li>Post-Secondary</li> <li>Apprenticeship</li> <li>Coltege &amp; University</li> </ul> | Home<br>Dashboard Tasks Class Activities Goals Portfolios                                                                                                                                                                                                                                                                                                                                                                                                                                                                                                                                                                                                                                                                                                                                                                                                                                                                                                                                                                                                                                                                                                                                                                                                                                                                                                                                                                                                                                                                                                                                                                                                                                                                                                                                                                                                                                                                                                                                                                                                                                                                      |  |  |  |  |  |
| Workplace Work Work Guides Favourites                                                                                                             | Complete your IPP Tasks Individual Pathways Plan (IPP) Tasks help you plan your education and career while earning points for prize draws. View All Tasks Show Prizes  Login L |  |  |  |  |  |
|                                                                                                                                                   | High School Progress                                                                                                                                                                                                                                                                                                                                                                                                                                                                                                                                                                                                                                                                                                                                                                                                                                                                                                                                                                                                                                                                                                                                                                                                                                                                                                                                                                                                                                                                                                                                                                                                                                                                                                                                                                                                                                                                                                                                                                                                                                                                                                           |  |  |  |  |  |

7. Scroll down to where it says "Guides" and click on "Apprenticeship."

8. Filter through the Tabs at the top to find information about the apprenticeship model. This is good information to know. You will be asked about how apprenticeships work in your district trade interview.

9. You can also look up information about any trade here.

doors, windows and cabinets.