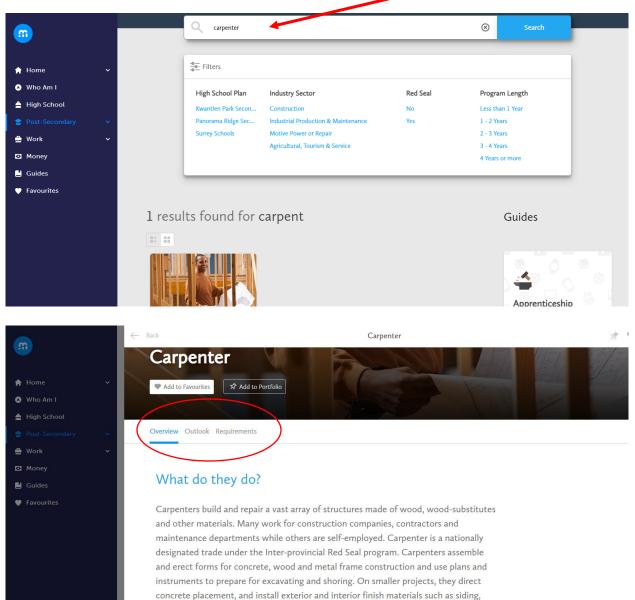

9. You can also look up information about any trade here.

doors, windows and cabinets.

## How to look up Careers on Workbc.ca

1. Go to workbc.ca

3. Use the table of contents to filter through information, or click on view full profile to get the full picture.