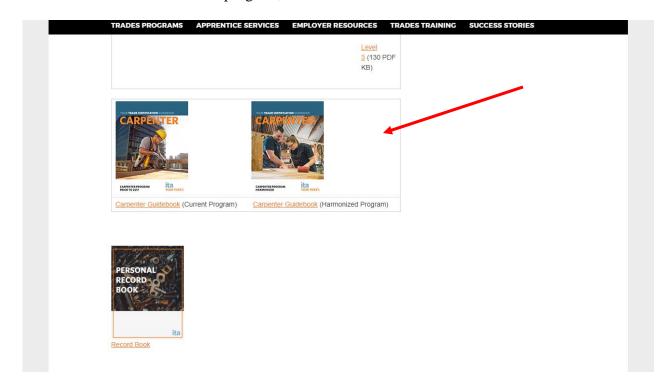

3. Here you will find information about the program and training itself. Some good documents to look at are the "Transition Plan" which explains how this specific apprenticeship will work and which schools offer the program, or the "Guidebooks."